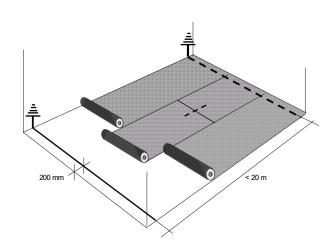

#### Sheets 10 - 20 metres:

A copper strip is placed crossways under the sheets, approx. 200 mm from the short ends. A 100 cm copper strip is placed lengthways under transversal joints.

#### Sheets > 20 meters:

Apply copper strips crossways at short ends and at every 20 meter. A 100 cm copper strip is placed lengthways under transversal joints.